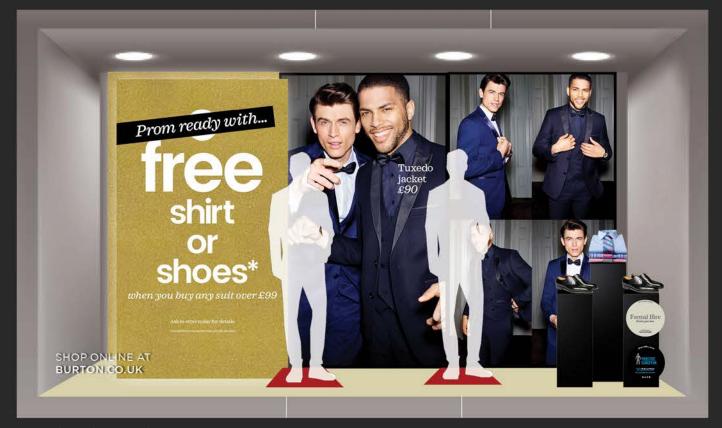

## Windows

Burton were one of my regular clients, I was always called upon to update the window posters each season as shown in the visuals on this page.

3 Panel window visuals

1 Panel window visual

3 Panel window visuals 1 Panel window visual