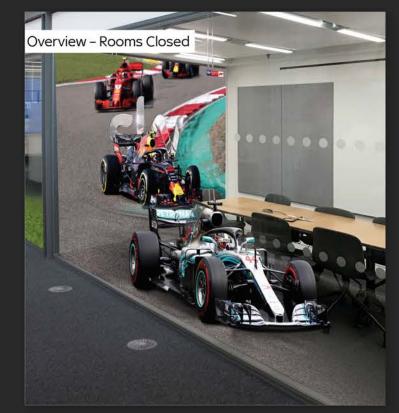

# Large format & retouching

I worked on a large internal project which involved creating artwork to go on the walls and windows of 16 meeting rooms. Tasks included creating Photoshop comps for some images, retouching, cutouts and doing print tests. We worked from large deck which had been visualised by one of the design team. Here are some examples.

Visualised mockup

Visualised mockup

Final F1 wall image

nal Secret Life of Pets wall image