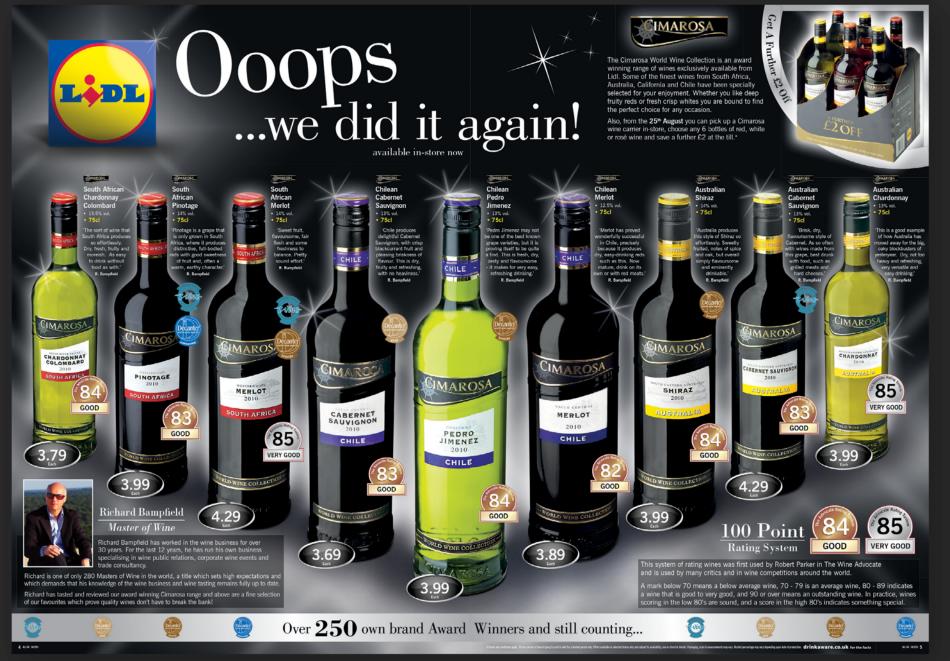

Lidl UK - Artworker

April 2008 - September 2013

- Lead Artworker in the press team, responsible for creation and sending of artwork to local and national newspapers via FTP.
- Creating leaflets, wraps, in-store signage, POS, banners and product posters.
- Filling in print briefs, speaking with printers, organising photography and providing cover in the absence of my manager.
- Train new starters and familiarise them with all aspects of workflow and systems.