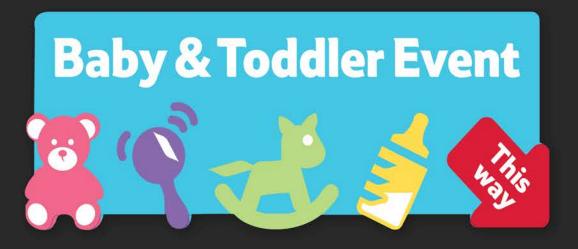

## POS

Working in a large team of Artworkers and Designers I was responsible for helping with the layout, typesetting and amends of different documents. Here are some examples.

Bar front artwork