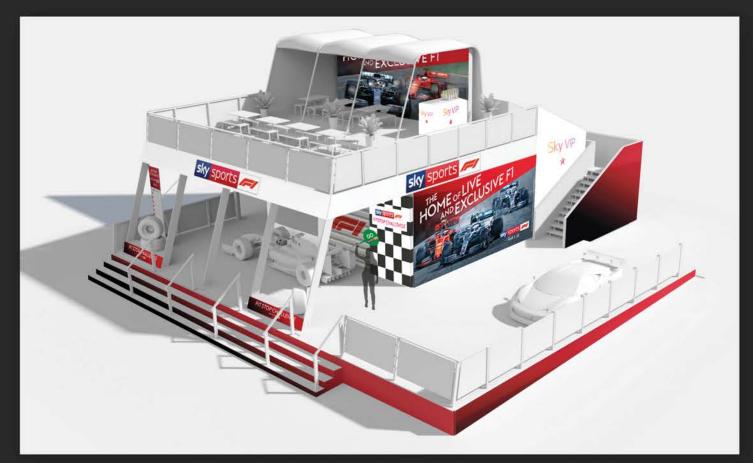

### Large format

I was set the task of creating print ready artwork for all elements of the 'pit stop challenge' stage. I was also asked to create a in situ mockup as shown below.

Here are some examples of the artwork from the stage.

In situ mockup

sky sports feel it all

Header board

Side wall

Cannopy back wall