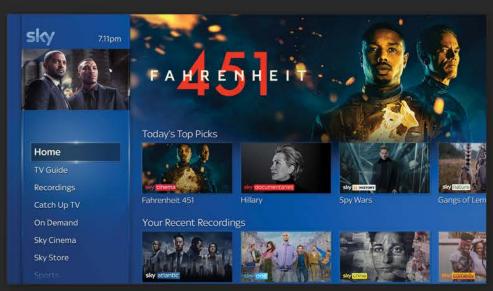

# UI & retouching

I was responsible for creating artwork for programs and films been shown on different channels. Assets would usually be supplied in portrait format and would need to be retouched and recreated to fit a landscape space as shown in the examples below.

Sky Q user interface

Sky Q user interface

Sky Q user interface

Sky Q user interface

Sky Q user interface

Sky Q user interface