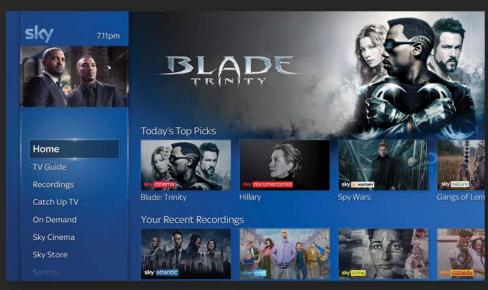

# UI & retouching

I was responsible for creating artwork for programs and films been shown on different channels. Assets would usually be supplied in portrait format and would need to be retouched and recreated to fit a landscape space as shown in the examples below.

Sky Q user interface

Sky Q user interface

Sky Q user interface

Sky Q user interface

Sky Q user interface

Sky Q user interface