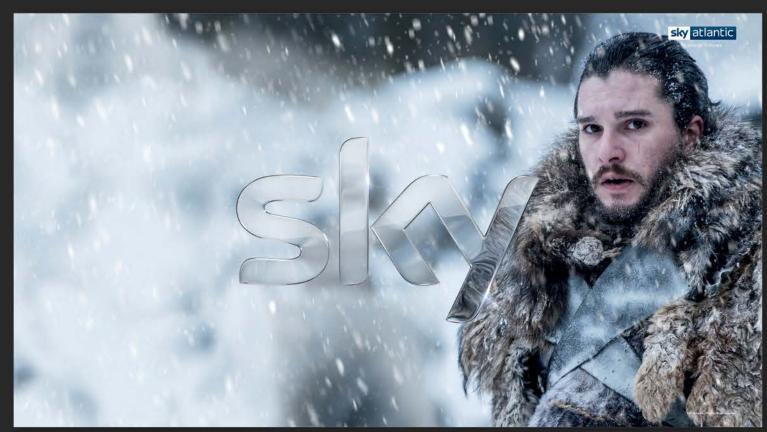

# UI & retouching

I was responsible for creating artwork for programs and films been shown on different channels. Assets would usually be supplied in portrait format and would need to be retouched and recreated to fit a landscape space as shown in the examples below.

Sky Q user interface

Sky Q user interface

Sky Q user interface

Sky Q user interface

Sky Q user interface

Sky Q user interface