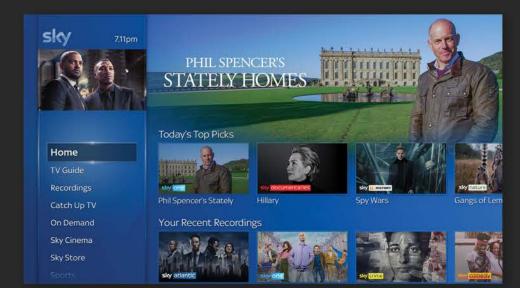

# UI & retouching

I was responsible for creating artwork for programs and films been shown on different channels. Assets would usually be supplied in portrait format and would need to be retouched and recreated to fit a landscape space as shown in the examples below.

Sky Q user interface

Sky Q user interface

Sky Q user interface

Sky Q user interface

Sky Q user interface

Sky Q user interface