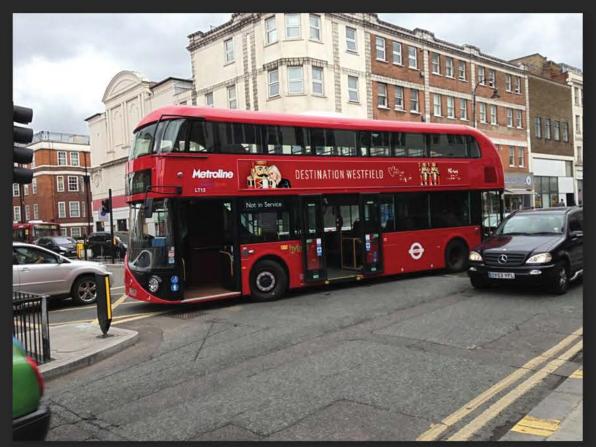

# Out of home advertising

I worked on the Westfield Christmas advertising campaign. This involved creating many different artwork elements for out of home advertising. Here are some examples.

Bus artwork in situ