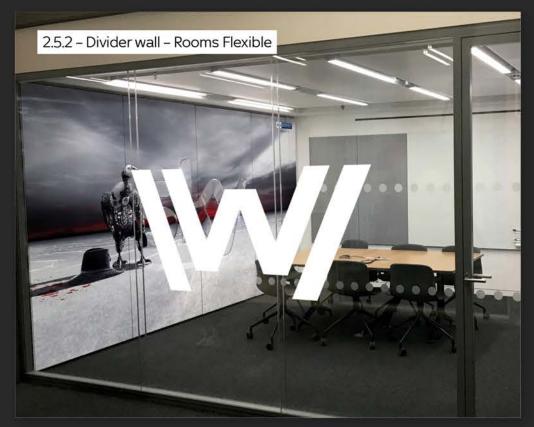

# Large format & retouching

I worked on a large internal project which involved creating artwork to go on the walls and windows of 16 meeting rooms. Tasks included creating Photoshop comps for some images, retouching, cutouts and doing print tests. We worked from large deck which had been visualised by one of the design team. Here are some examples.