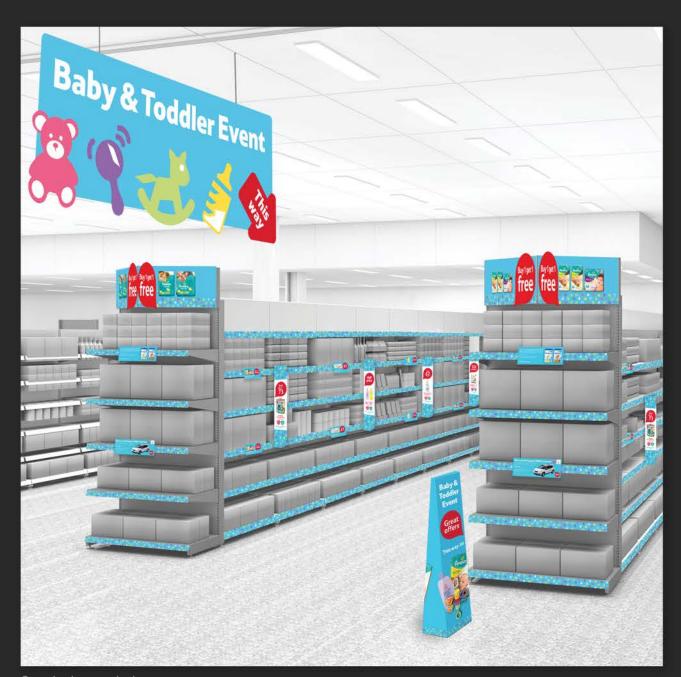

## POS

Working in a large team of Artworkers and Designers I was responsible for helping with the layout, typesetting and amends of different documents. Here are some examples.

Bar front artwork