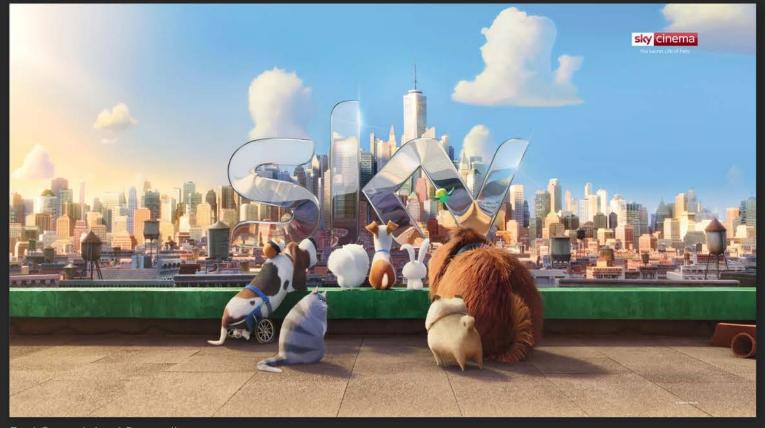

# Large format & retouching

I worked on a large internal project which involved creating artwork to go on the walls and windows of 16 meeting rooms. Tasks included creating Photoshop comps for some images, retouching, cutouts and doing print tests. We worked from large deck which had been visualised by one of the design team. Here are some examples.

Visualised mockup

Visualised mockup

Final F1 wall image

nal Secret Life of Pets wall image