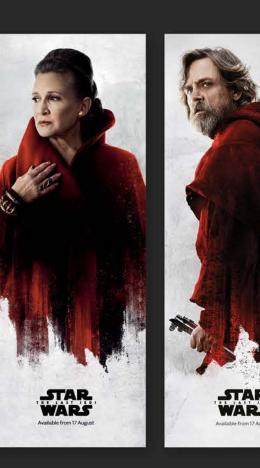

# UI & retouching

I was responsible for creating artwork for programs and films been shown on different channels. Assets would usually be supplied in portrait format and would need to be retouched and recreated to fit a landscape space as shown in the examples below.

Sky Q user interface

Sky Q user interface

Sky Q user interface

Sky Q user interface

Sky Q user interface

Sky Q user interface