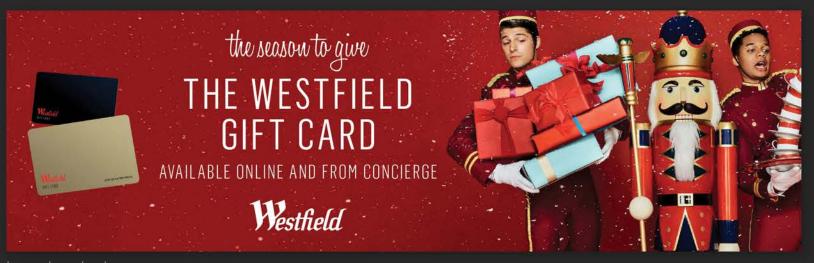

# Out of home advertising

I worked on the Westfield Christmas advertising campaign. This involved creating many different artwork elements for out of home advertising. Here are some examples.

Bus artwork in situ