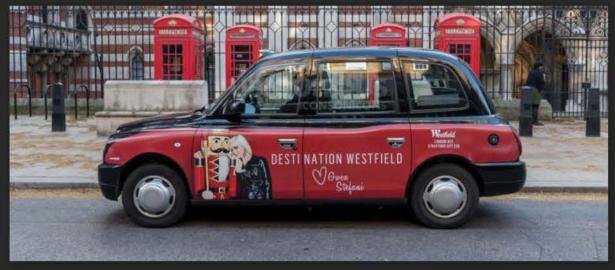

# Out of home advertising

I worked on the Westfield Christmas advertising campaign. This involved creating many different artwork elements for out of home advertising. Here are some examples.

Bus artwork in situ

Press advert

Taxi artwork in situ

Taxi artwork

Taxi receip

laxi receipt in use

DESTINATION WESTFIELD

Westfield

LONDON W12
STRATFORD CITY E20