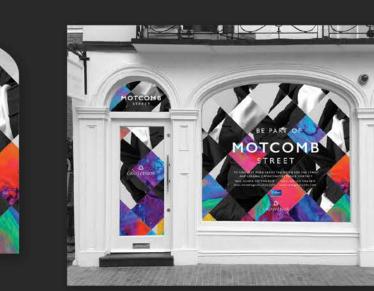

# Advertising hoarding & window vinyl

I was set the task of creating artwork from an existing creative for advertising hoardings and window vinyls. Here are some examples.

MOTCOMB

Picture of hoarding after installation