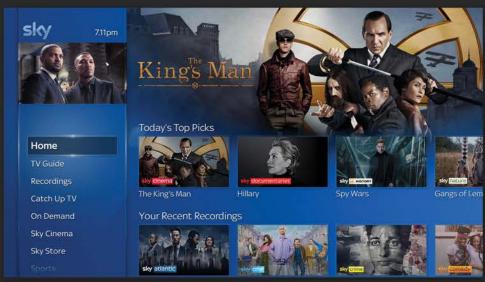

# UI & retouching

I was responsible for creating artwork for programs and films been shown on different channels. Assets would usually be supplied in portrait format and would need to be retouched and recreated to fit a landscape space as shown in the examples below.

Sky Q user interface

Sky Q user interface

Sky Q user interface

Sky Q user interface

Sky Q user interface

Sky Q user interface