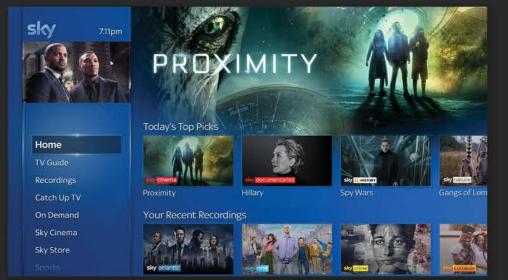

# UI & retouching

I was responsible for creating artwork for programs and films been shown on different channels. Assets would usually be supplied in portrait format and would need to be retouched and recreated to fit a landscape space as shown in the examples below.

Sky Q user interface

Sky Q user interface

Sky Q user interface

Sky Q user interface

Sky Q user interface

Sky Q user interface