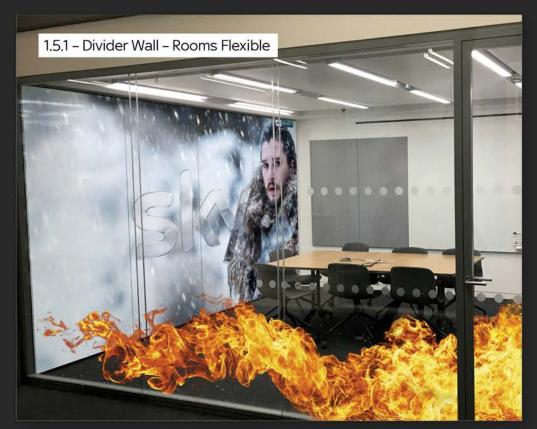

# Large format & retouching

I worked on a large internal project which involved creating artwork to go on the walls and windows of 16 meeting rooms. Tasks included creating Photoshop comps for some images, retouching, cutouts and doing print tests. We worked from large deck which had been visualised by one of the design team. Here are some examples.