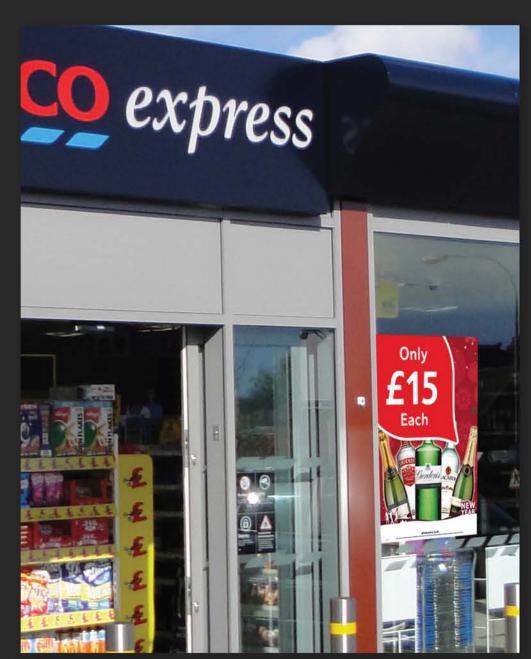

# POS

I was asked to produce many different POS elements. Here are some examples along with the below image which shows stores where they should display the window poster.

Window poster in situ

Hanging board