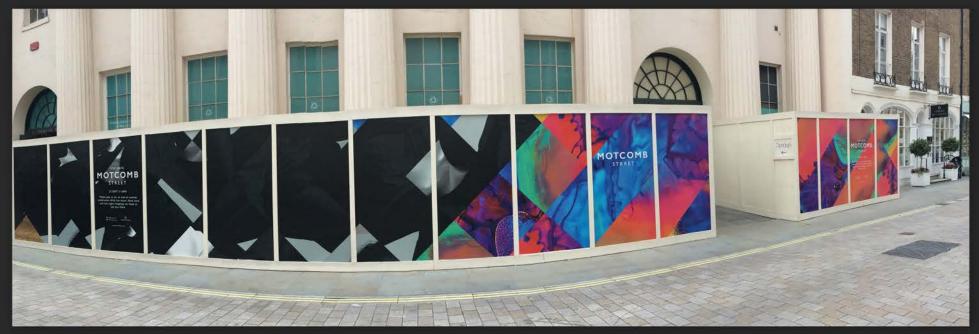

# Advertising hoarding & window vinyl

I was set the task of creating artwork from an existing creative for advertising hoardings and window vinyls. Here are some examples.

MOTCOMB

Picture of hoarding after installation