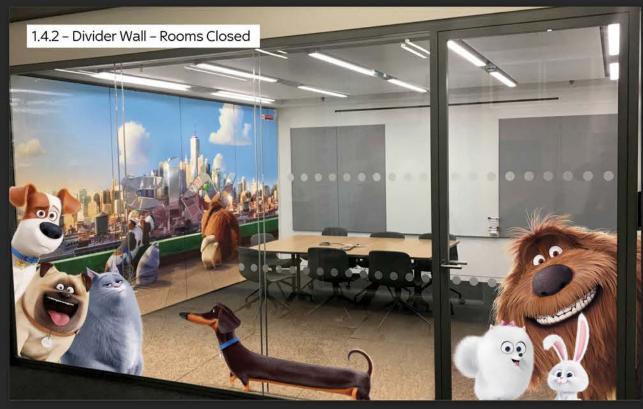

# Large format & retouching

I worked on a large internal project which involved creating artwork to go on the walls and windows of 16 meeting rooms. Tasks included creating Photoshop comps for some images, retouching, cutouts and doing print tests. We worked from large deck which had been visualised by one of the design team. Here are some examples.

Visualised mockup

Visualised mockup

Final F1 wall image

nal Secret Life of Pets wall image