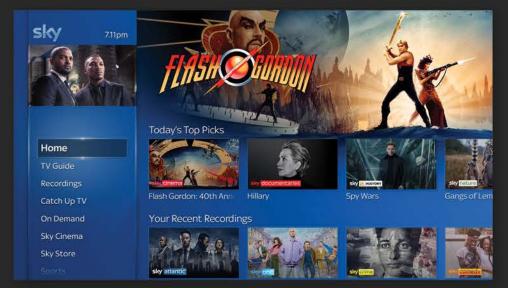

# UI & retouching

I was responsible for creating artwork for programs and films been shown on different channels. Assets would usually be supplied in portrait format and would need to be retouched and recreated to fit a landscape space as shown in the examples below.

Sky Q user interface

Sky Q user interface

Sky Q user interface

Sky Q user interface

Sky Q user interface

Sky Q user interface